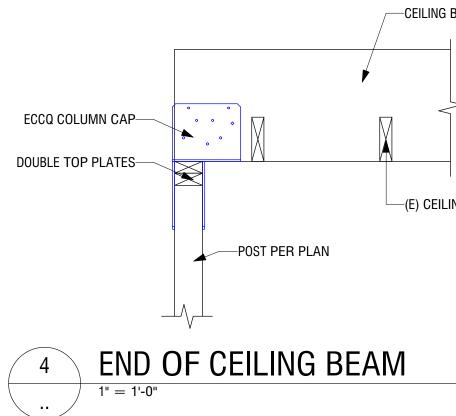

| Engineer:                                                                                            |     |
|------------------------------------------------------------------------------------------------------|-----|
| DB ENGINEERING<br>2021 The Alameda, Suite 3<br>San Jose, CA 95126<br>Phone: (408) 621-0114<br>Email: | 360 |
| db.dbengineering@gmail.c                                                                             | om  |
| No. C 62300<br>Exp. 09/30/2028                                                                       |     |
| Designer:                                                                                            |     |
| Michael S. Radu<br>Pacific Blue Developme<br>35 Colleen Way<br>Campbell, CA 9500<br>408-504-6826     |     |
| Project: