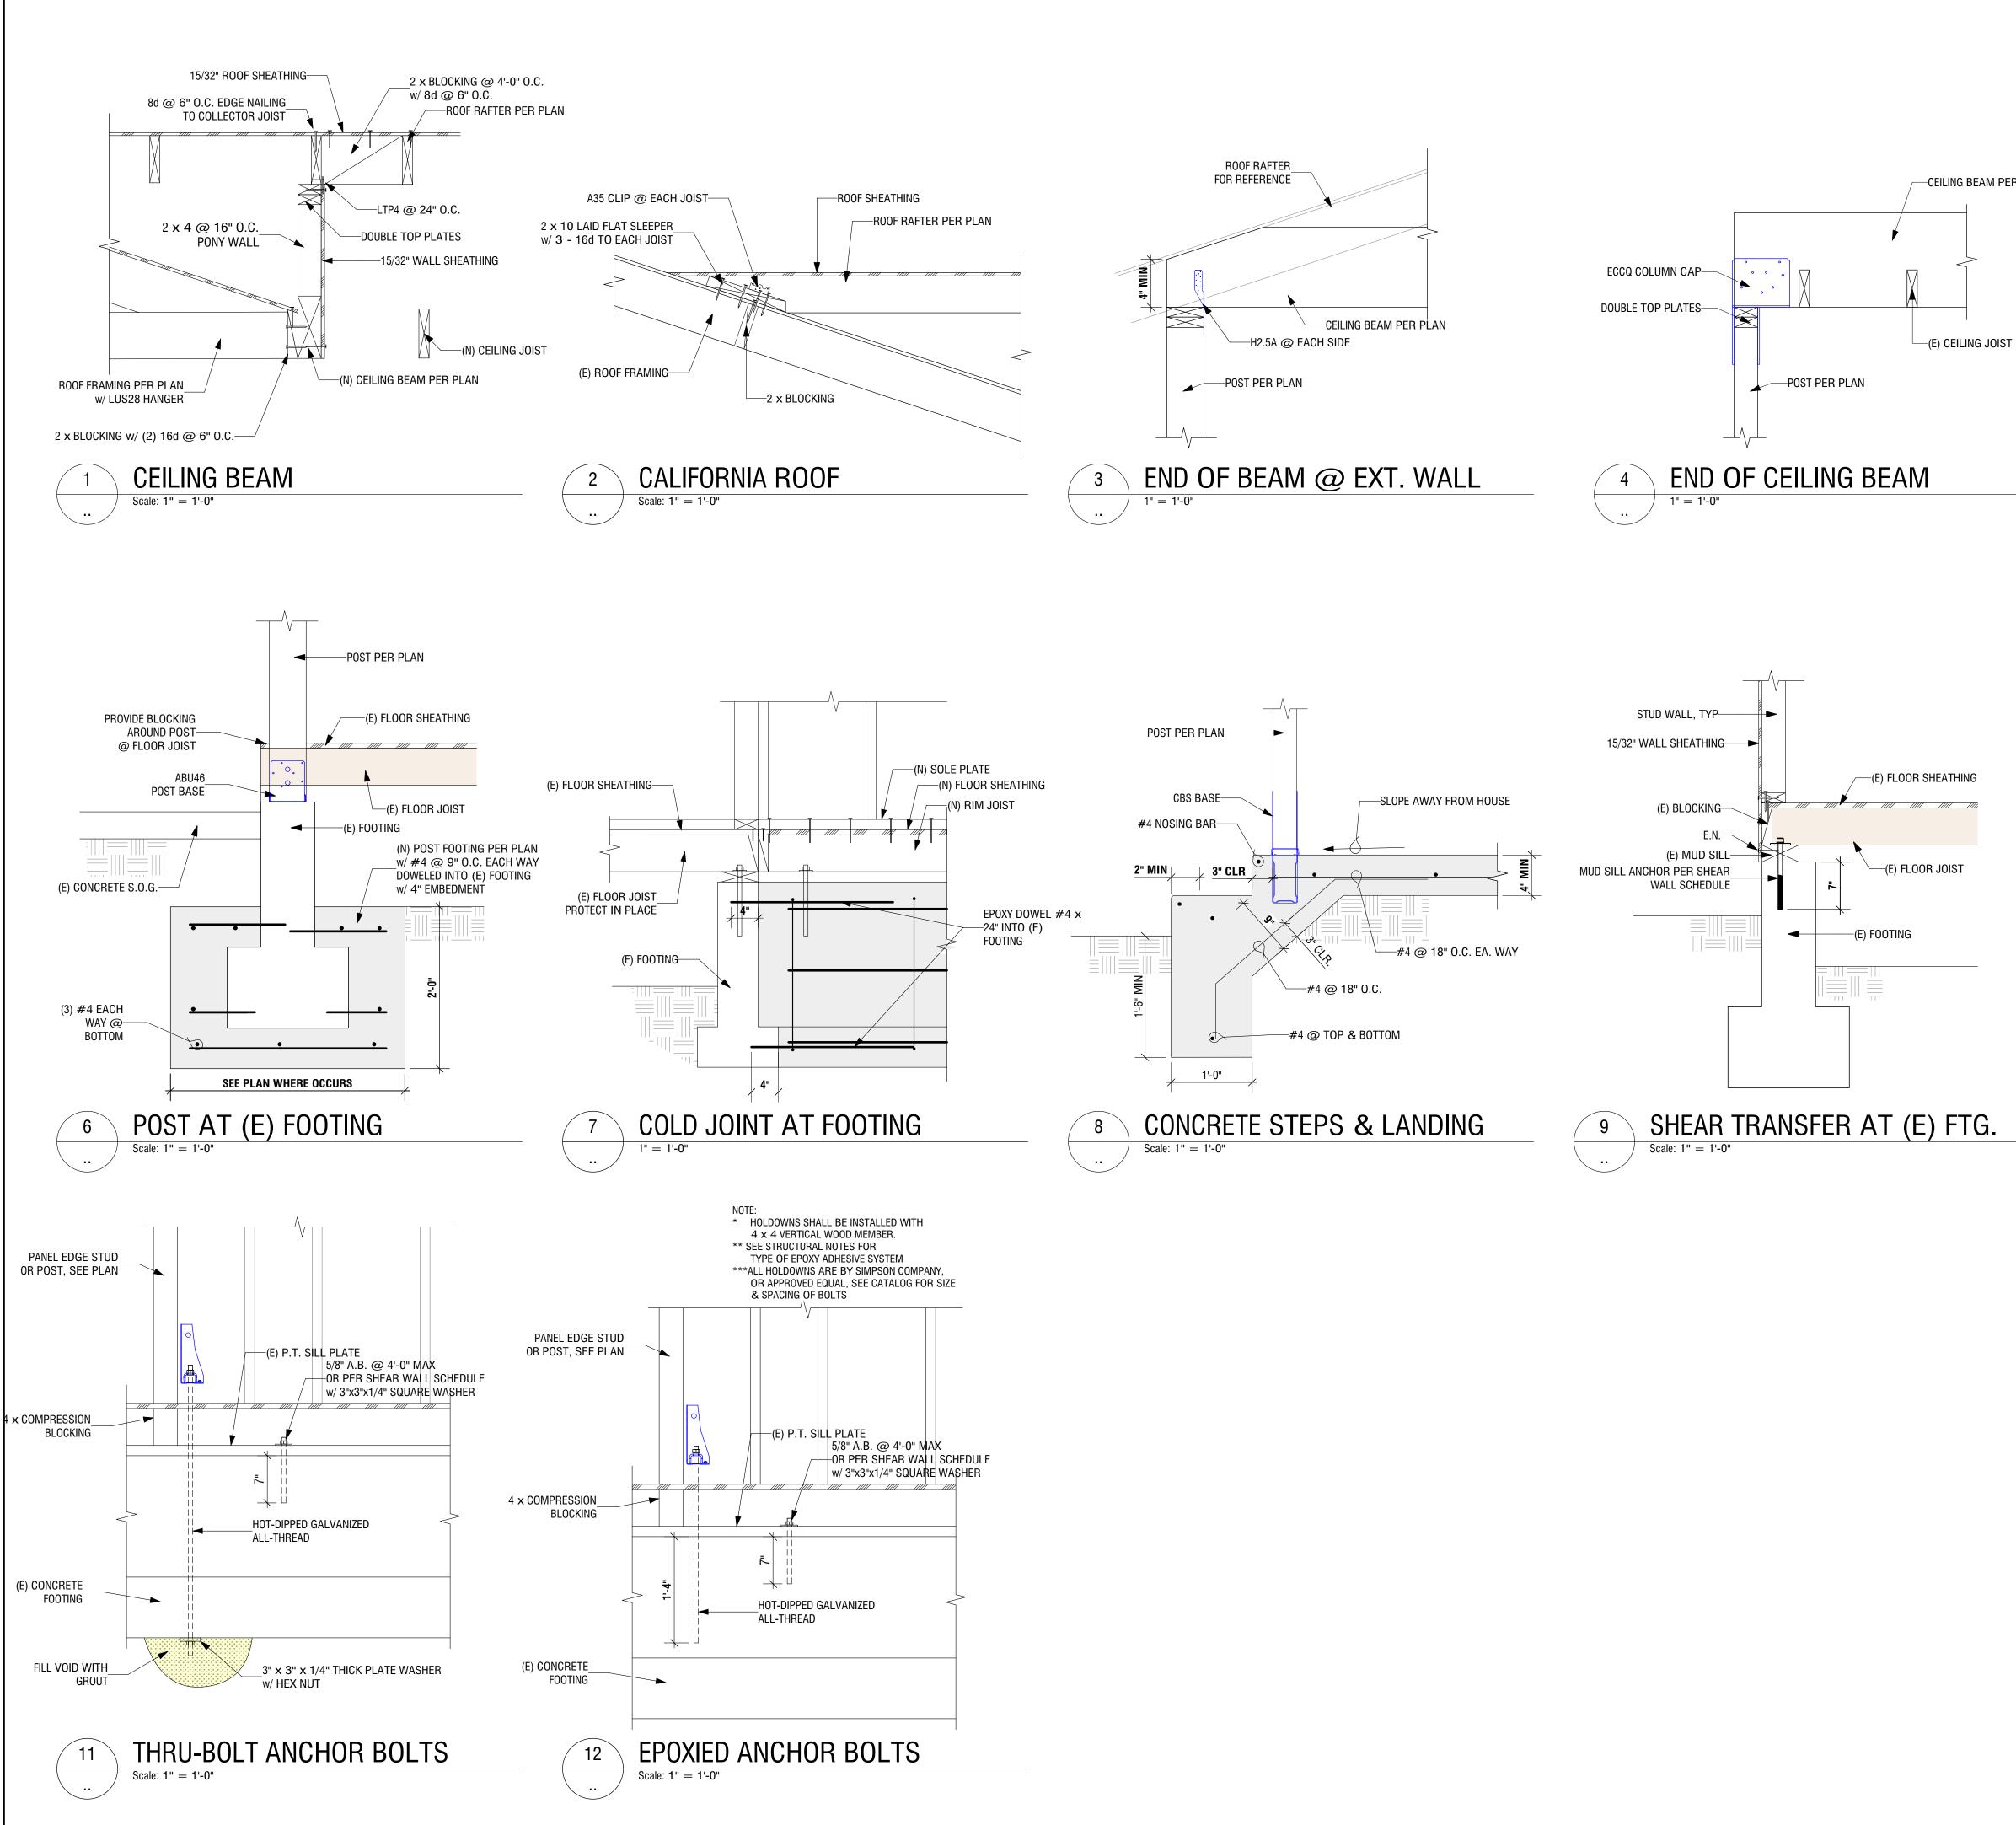

| Engineer:                                                                                            |     |
|------------------------------------------------------------------------------------------------------|-----|
| DB ENGINEERING<br>2021 The Alameda, Suite 3<br>San Jose, CA 95126<br>Phone: (408) 621-0114<br>Email: | 360 |
| db.dbengineering@gmail.c                                                                             | om  |
| No. C 62300<br>Exp. 09/30/2028                                                                       |     |
| Designer:                                                                                            |     |
| Michael S. Radu<br>Pacific Blue Developme<br>35 Colleen Way<br>Campbell, CA 9500<br>408-504-6826     |     |
| Project: